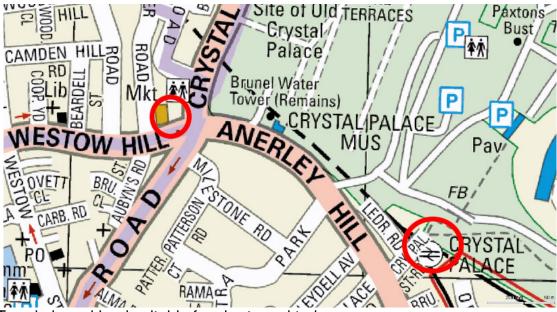

## **Directions:-**

The nearest station is Crystal Palace, on lines from London Bridge and Victoria stations. Parking is free in the park car parks or in the approach road. Free after 18:30 in roads around. The start and finish are in the park adjacent to the station, with covered area if wet. SE19 2AZ

**Pub for afterwards** propose The Westow House at top of the hill at junction of Westow Hill and Crystal Palace Parade, SE19 1TX.

Courses - Terrain is parkland suitable for shorts and trainers

Long approx 5.0km Short - approx 2.5km